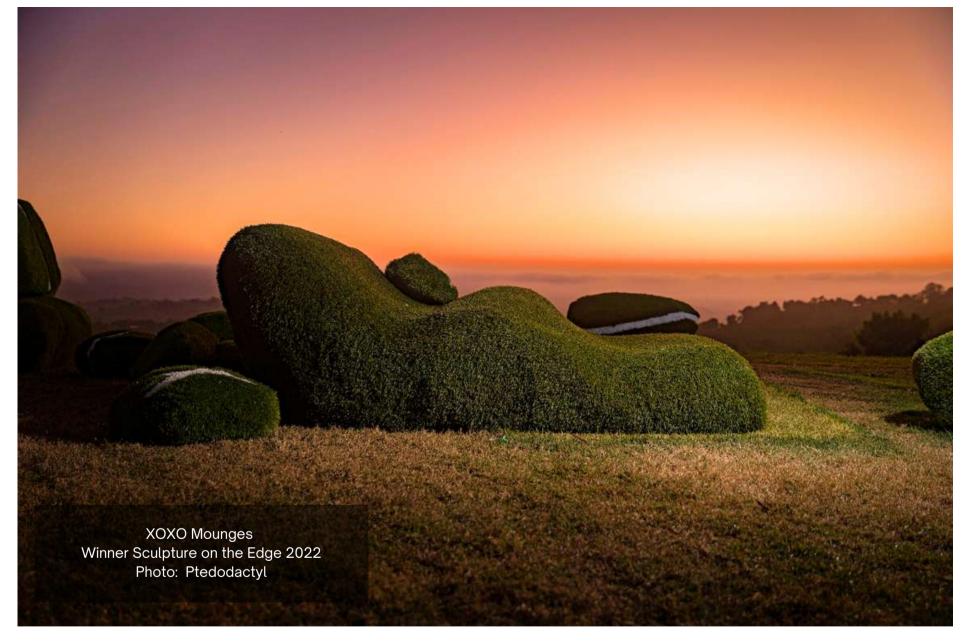

bespoke

140

KANE

COLUMN .

XOXO Mounges overall winner Sculpture on the Edge 2022 Combo of real and artificial turf through site

Love that the kids are able to interact and play with the artwork! Like this fun piece "Ripplescape" by Nicole @<u>voevodincash</u>

XOXO Mounges overall winner Sculpture on the Edge 2022 Combo of real and artificial turf through site Photo: Ptedodactyl XOXO Mounges Studio Shoot by Ptedodactyl Temporary Mounges CliqueT Mounges Commission BEST Blacktown Sports Hub Accommodation Seating by Ptedodactyl